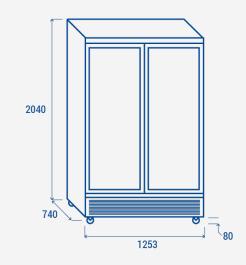

### **PRODUCT DIMENSIONS**

COOL HEAD EUROPE

## **TECHNICAL SPECIFICATIONS**

| Capacity                         | 1081 L          |
|----------------------------------|-----------------|
| Temperature                      | H1 (+1°C~+10°C) |
| Consumption                      | 4.638 kWh/24h   |
| Rated Power                      | 460 W           |
| Noise level                      | 58 dB(A)        |
| Net Weight                       | 179 Kg          |
| Gross Weight                     | 197 Kg          |
| External Dimensions (WxDxH mm)   | 1243x740x2040   |
| Internal Dimensions (WxDxH mm)   | 1250x543x1495   |
| Packaging dimensions (WxDxH mm)  | 1278x760x2190   |
| Loading quantities 20′/40′/40′HQ | 12/27/27        |