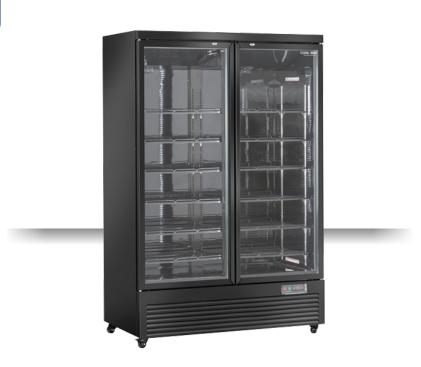

# <u>RCG 1350B</u>

## **GENERAL FEATURES**

| 1000 Lt. Upright drink cooler                        | • |
|------------------------------------------------------|---|
| Black coated steel for internal and external side    | • |
| Ventilated Cooling                                   | • |
| Automatic compressor cycle defrost                   | • |
| Foaming Agent Cyclopentane (45mm per side)           | • |
| Digital Thermostat                                   | • |
| Removable Gasket                                     | • |
| Inner vertical LED light (with independent switch)   | • |
| Toughened safety tempered glass with aluminium frame | • |
| Anti-condensation double layer glass                 | • |
| Self closing door and lock fitted as a standard      | • |
| Adjustable shelves: 12 Pcs                           | • |
| N.4 Wheels for easy positioning                      | • |
| Energy efficiency class: C                           | • |
|                                                      |   |