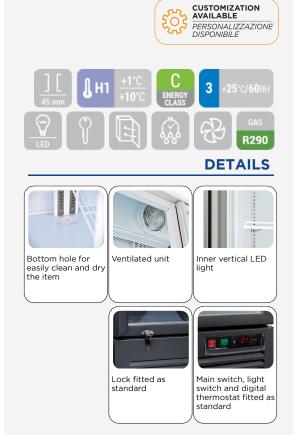

## **GENERAL FEATURES**

| 1000 Lt. Upright drink cooler                        | • |
|------------------------------------------------------|---|
| Black coated steel for internal and external side    | • |
| Ventilated Cooling                                   | • |
| Automatic compressor cycle defrost                   | • |
| Foaming Agent Cyclopentane (45mm per side)           | • |
| Digital Thermostat                                   | • |
| Removable Gasket                                     | • |
| Inner vertical LED light (with independent switch)   | • |
| Toughened safety tempered glass with aluminium frame | • |
| Anti-condensation double layer glass                 | • |
| Self closing door and lock fitted as a standard      | • |
| Adjustable shelves: 12 Pcs                           | • |
| N.4 Wheels for easy positioning                      | • |
| Energy efficiency class: C                           | • |
|                                                      |   |